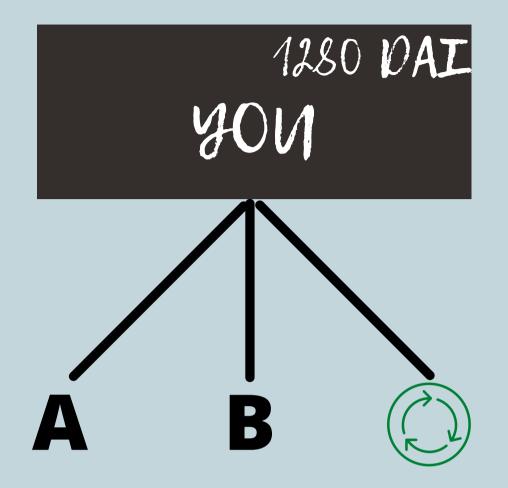

## TOTAL LEVEL REVENUE

Total revenue you see is the sum of all circles in that particular level with all the cycles.

For example, lets take level 9 TOTAL LEVEL REVENUE = 3840 DAI Which means in cycle 1 Circle 1 = 1280 DAI Circle 2 = 1280 DAI Circle 3 = 1280 DAI So, total 3840 DAI

In cycle 2, since no circle got filled, total 3840 DAI remains the same.

From this, we can conclude that,

TOTAL LEVEL REVENUE is the sum of all circle's from every level.

But, what you get in your wallet is different. You get paid only for first two circle's That is, 2 circle = 1280\*2 = 2560 DAI and the third circle goes for recycling incase of S3 matrix. Recycling is nothing but, the amount will be used for opening the cycle again. THANK YOU JESSICA - METAFORCE ADMIN