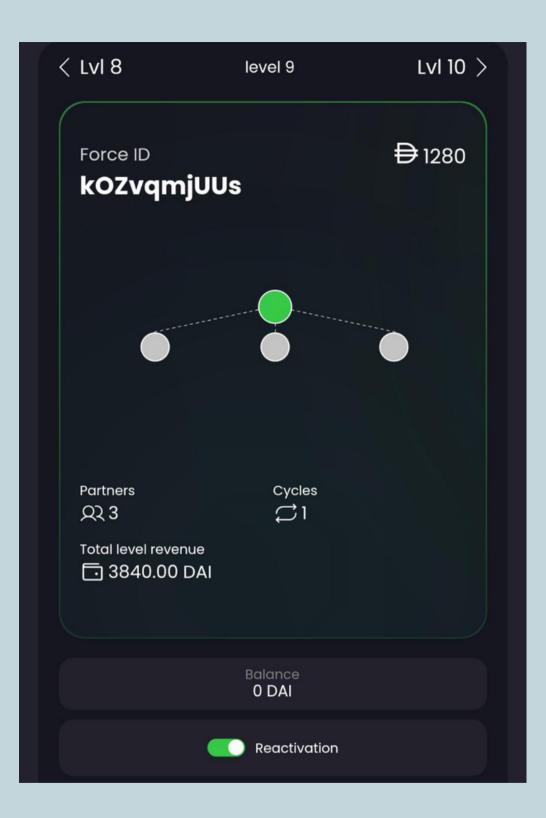

## TOTAL LEVEL REVENUE

Total revenue you see is the sum of all circles in that particular level with all the cycles.

For example, lets take level 9 TOTAL LEVEL REVENUE = 3840 DAI Which means in cycle 1 Circle 1 = 1280 DAI Circle 2 = 1280 DAI Circle 3 = 1280 DAI So, total 3840 DAI

In cycle 2, since no circle got filled, total 3840 DAI remains the same.

From this, we can conclude that,

TOTAL LEVEL REVENUE is the sum of all circle's from every level.

But, what you get in your wallet is different. You get paid only for first two circle's That is, 2 circle = 1280\*2 = 2560 DAI and the third circle goes for recycling incase of S3 matrix. Recycling is nothing but, the amount will be used for opening the cycle again. THANK YOU JESSICA - METAFORCE ADMIN