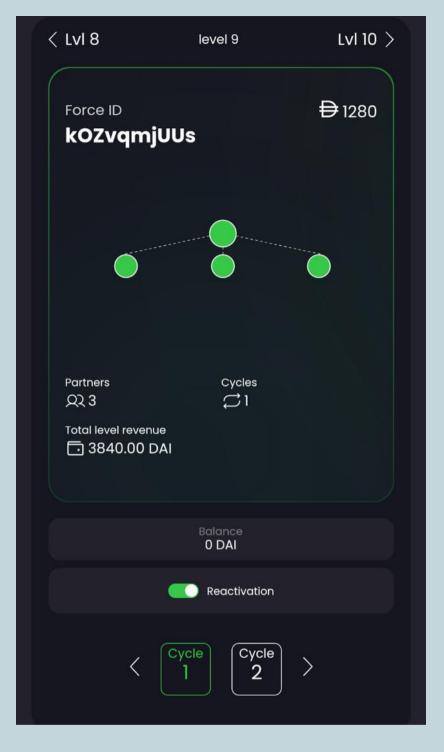

## TOTAL LEVEL REVENUE

Total revenue you see is the sum of all circles in that particular level with all the cycles.

For example, lets take level 9 TOTAL LEVEL REVENUE = 3840 DAI Which means in cycle 1 Circle 1 = 1280 DAI Circle 2 = 1280 DAI Circle 3 = 1280 DAI So, total 3840 DAI

In cycle 2, since no circle got filled, total 3840 DAI remains the same.

From this, we can conclude that,

TOTAL LEVEL REVENUE is the sum of all circle's from every level.

But, what you get in your wallet is different. You get paid only for first two circle's That is, 2 circle = 1280\*2 = 2560 DAI and the third circle goes for recycling incase of S3 matrix. Recycling is nothing but, the amount will be used for opening the cycle again. THANK YOU JESSICA - METAFORCE ADMIN