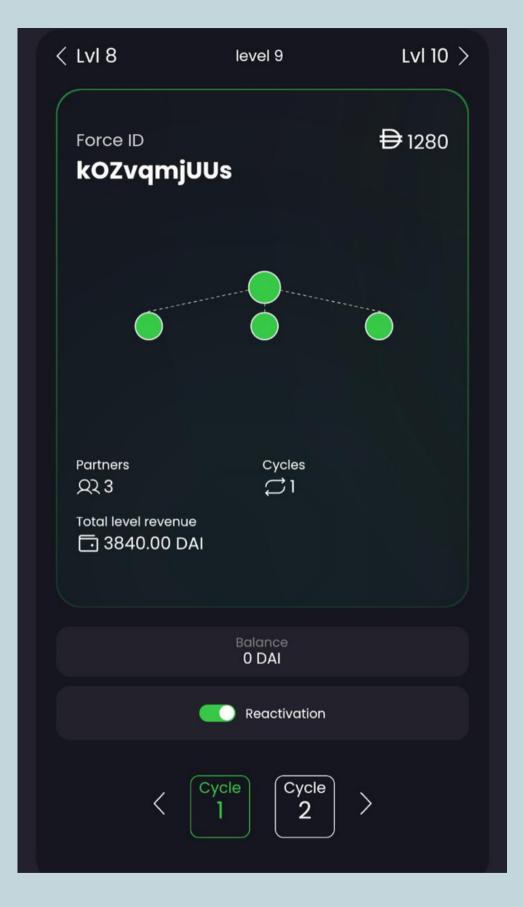

## TOTAL LEVEL REVENUE

Total revenue you see is the sum of all circles in that particular level with all the cycles.

For example, lets take level 9 TOTAL LEVEL REVENUE = 3840 DAI Which means in cycle 1 Circle 1 = 1280 DAI Circle 2 = 1280 DAI Circle 3 = 1280 DAI So, total 3840 DAI

In cycle 2, since no circle got filled, total 3840 DAI remains the same.

From this, we can conclude that,

TOTAL LEVEL REVENUE is the sum of all circle's from every level.

But, what you get in your wallet is different. You get paid only for first two circle's That is, 2 circle = 1280\*2 = 2560 DAI and the third circle goes for recycling incase of S3 matrix. Recycling is nothing but, the amount will be used for opening the cycle again. THANK YOU JESSICA - METAFORCE ADMIN