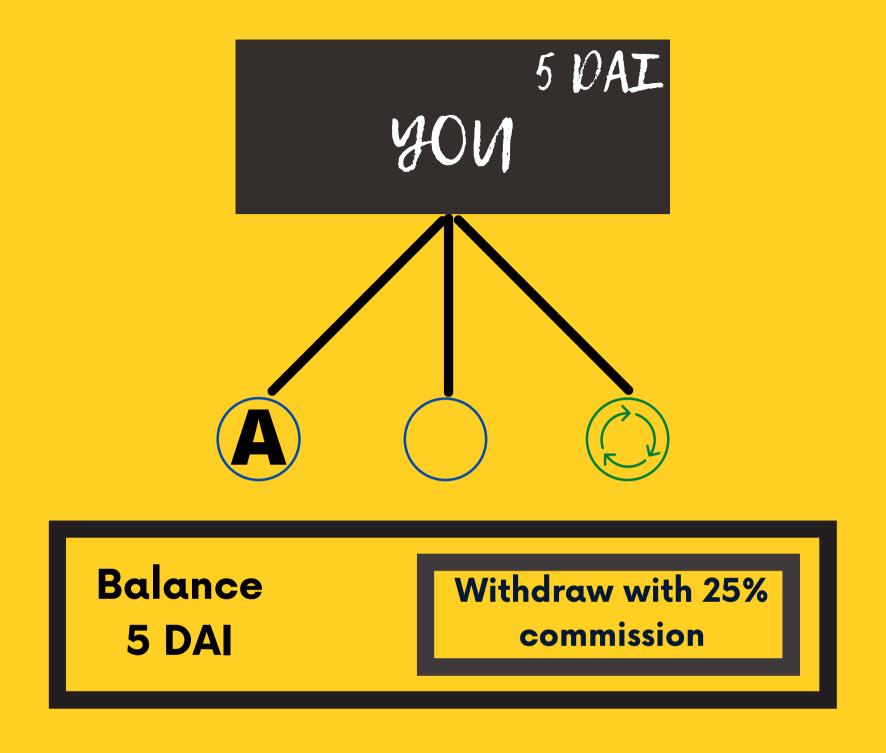

#### **AUTO UPGRADATION**

WHEN YOU HAVE ENOUGH AMOUNT FOR THE NEXT LEVEL IN YOUR FROZEN WALLET, IT AUTOMATICALLLY UPGRADES.

FOR EXAMPLE, LETS TAKE LEVEL 1

YOU HAVE REFERRED ONE PERSON WHICH IS "A" AND GETS STORED IN YOUR FROZEN WALLET AS 5 DAI.

THEN YOUR FROZEN AMOUNT OF 5 DAI WILL BE AUTOMATICALLY CREDITED TO YOUR WALLET.

NOTE: WHEN YOU UPGRADE MANUALLY TO THE NEXT LEVEL, ONLY THEN YOUR FROZEN AMOUNT GETS CREDITED TO YOUR WALLET.

NOW YOU WANT TO WITHDRAW YOUR 5 DAI, WITHOUT MANUALLY UPGRADING TO THE NEXT LEVEL, THEN YOU CAN CLICK ON WITHDRAW WITH 25% COMMISSION.

#### **WHAT HAPPENS?**

YOU GET THE AMOUNT INTO YOUR WALLET BUT WITH 25% DEDUCTION. AND THAT DEDUCTION GOES FOR THE PRODUCT FUND.