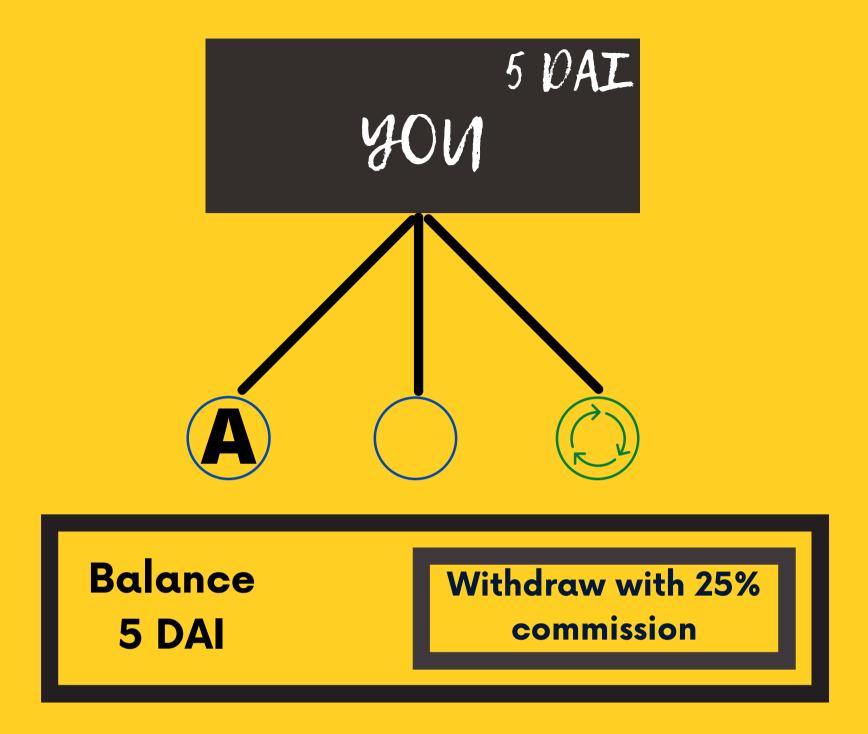

THEN YOUR FROZEN AMOUNT OF 5 DAI WILL BE AUTOMATICALLY CREDITED TO YOUR WALLET.

NOTE: WHEN YOU UPGRADE MANUALLY TO THE NEXT LEVEL, ONLY THEN YOUR FROZEN AMOUNT GETS CREDITED TO YOUR WALLET.

NOW YOU WANT TO WITHDRAW YOUR 5 DAI, WITHOUT MANUALLY UPGRADING TO THE NEXT LEVEL, THEN YOU CAN CLICK ON WITHDRAW WITH 25% COMMISSION.

#### **WHAT HAPPENS?**

YOU GET THE AMOUNT INTO YOUR WALLET BUT WITH 25% DEDUCTION. AND THAT DEDUCTION GOES FOR THE PRODUCT FUND.