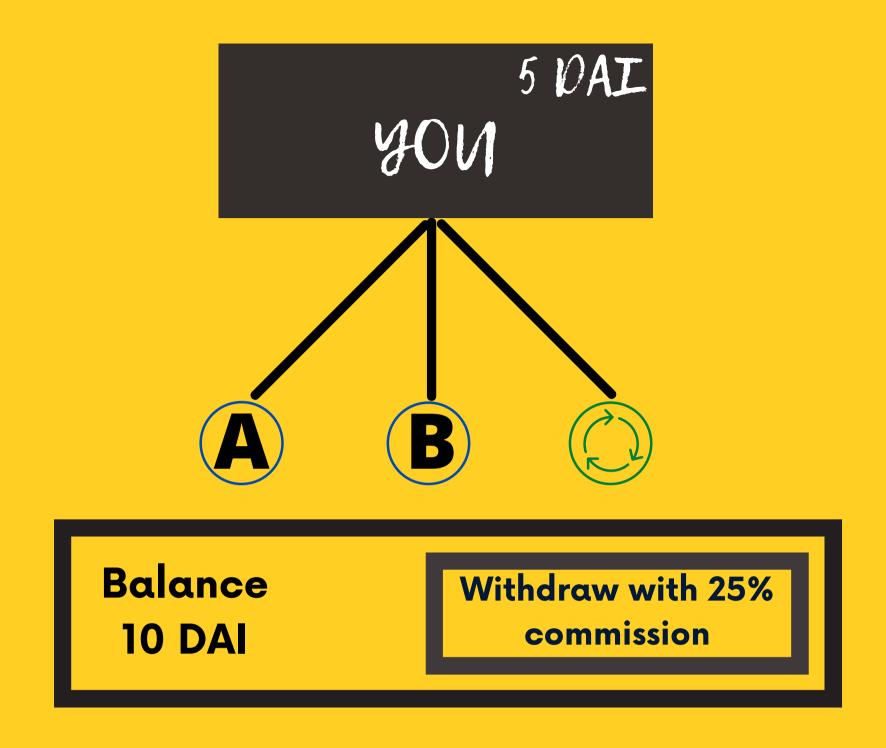

NOW, YOU REFERRED ANOTHER PERSON "B" AND NOW, YOUR FROZEN WALLET HAS 10 DAI WHICH IS THE AMOUNT REQUIRED FOR LEVEL 2.
SO IT AUTOMATICALLY UPGRADES TO THE NEXT LEVEL WHICH IS LEVEL 2

BUT, WHEN YOU HAVE 5 DAI IN YOUR FROZEN WALLET BY REFERRING PERSON "A" BUT, YOU UPGRADE TO THE LEVEL 2 MANUALLY.