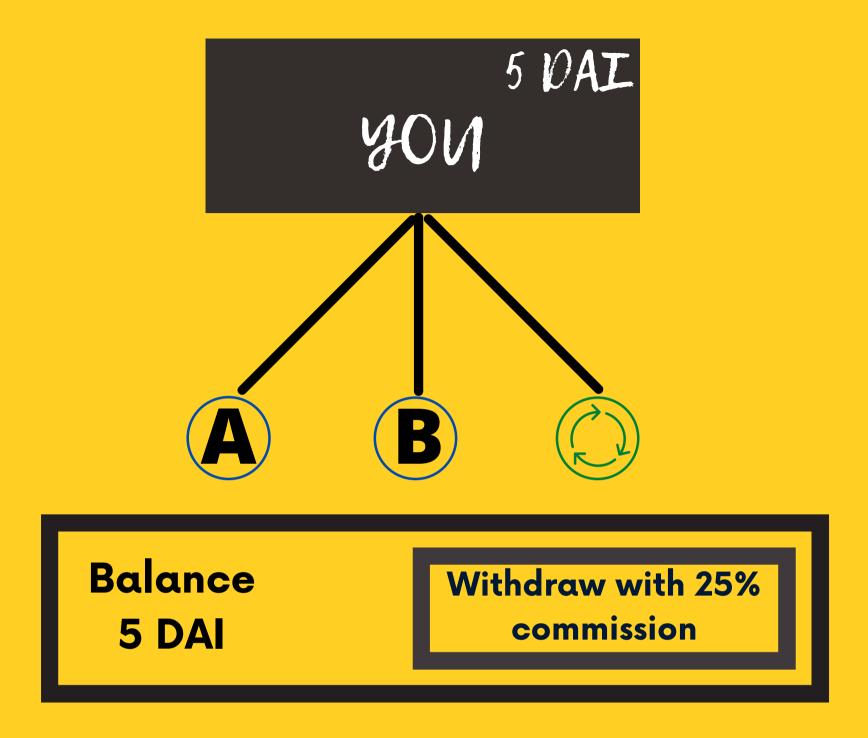

#### **AUTO UPGRADATION**

WHEN YOU HAVE ENOUGH AMOUNT FOR THE NEXT LEVEL IN YOUR FROZEN WALLET, IT AUTOMATICALLLY UPGRADES.

FOR EXAMPLE, LETS TAKE LEVEL 1

YOU HAVE REFERRED ONE PERSON WHICH IS "A" AND GETS STORED IN YOUR FROZEN WALLET AS 5 DAI.

NOW, YOU REFERRED ANOTHER PERSON "B" AND NOW, YOUR FROZEN WALLET HAS 10 DAI WHICH IS THE AMOUNT REQUIRED FOR LEVEL 2.
SO IT AUTOMATICALLY UPGRADES TO THE NEXT LEVEL WHICH IS LEVEL 2

BUT, WHEN YOU HAVE 5 DAI IN YOUR FROZEN WALLET BY REFERRING PERSON "A" BUT, YOU UPGRADE TO THE LEVEL 2 MANUALLY.

THEN YOUR FROZEN AMOUNT OF 5 DAI WILL BE AUTOMATICALLY CREDITED TO YOUR WALLET.

NOTE: WHEN YOU UPGRADE MANUALLY TO THE NEXT LEVEL, ONLY THEN YOUR FROZEN AMOUNT GETS CREDITED TO YOUR WALLET.

NOW YOU WANT TO WITHDRAW YOUR 5 DAI, WITHOUT MANUALLY UPGRADING TO THE NEXT LEVEL, THEN YOU CAN CLICK ON WITHDRAW WITH 25% COMMISSION.

#### **WHAT HAPPENS?**

YOU GET THE AMOUNT INTO YOUR WALLET BUT WITH 25% DEDUCTION. AND THAT DEDUCTION GOES FOR THE PRODUCT FUND.