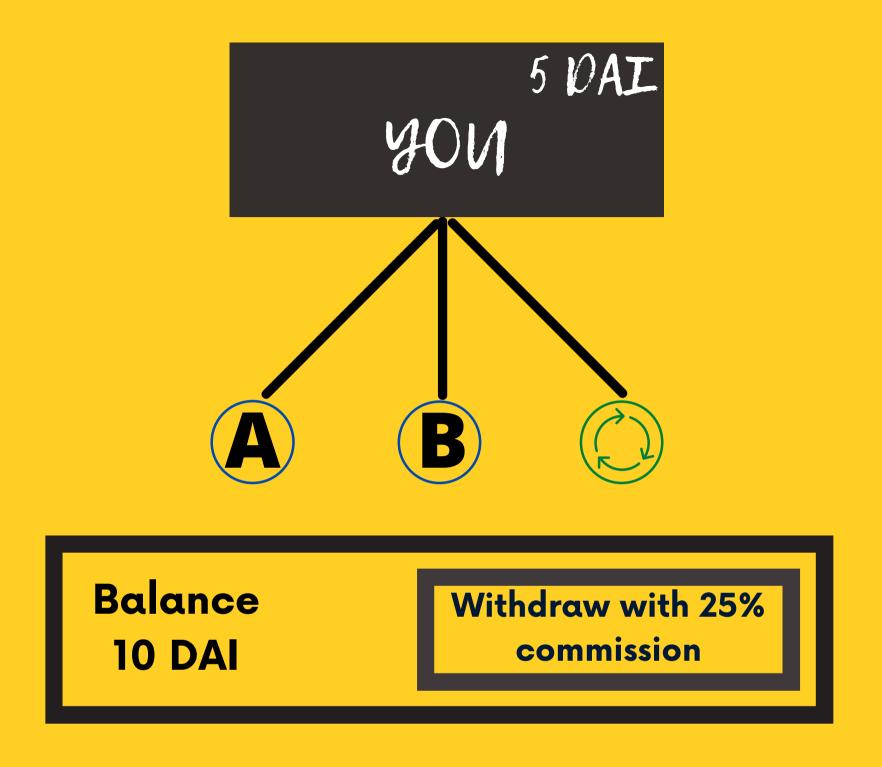

NOW, YOU REFERRED ANOTHER PERSON "B" AND NOW, YOUR FROZEN WALLET HAS 10 DAI WHICH IS THE AMOUNT REQUIRED FOR LEVEL 2.
SO IT AUTOMATICALLY UPGRADES TO THE NEXT LEVEL WHICH IS LEVEL 2

BUT, WHEN YOU HAVE 5 DAI IN YOUR FROZEN WALLET BY REFERRING PERSON "A" BUT, YOU UPGRADE TO THE LEVEL 2 MANUALLY.